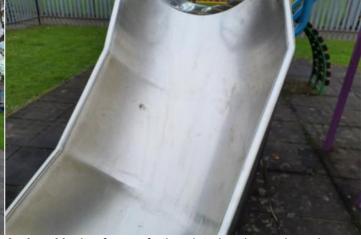

### 4 - Very Low Risk

Item:Multi Play (Toddler)Manufacturer:Wicksteed Playgrounds

Surface Type: Rubber Tiles

Item Quantity:1Equipment Compliance:NoSurface Area Compliance:Yes

Total Findings: 2

### Finding 2

There are a number of dents in the slide surface - Monitor for any further deterioration and repair as required

### Finding 3

There are a number of dents in the slide surface - Monitor for any further deterioration and repair as required