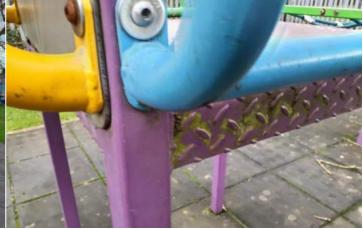

### 6 - Low Risk

Item:1 Bay 2 Seat (Cradle)Manufacturer:Wicksteed Playgrounds

Surface Type: Rubber Tiles

Item Quantity:1Equipment Compliance:NoSurface Area Compliance:Yes

Total Findings: 1

### Finding 1

There is some wear to the shackles. - Monitor for any further deterioration and replace when 40% worn

Item:Swings - 1 Bay 2 Seat (Cradle)Risk Level:L - Low RiskManufacturer:Wicksteed PlaygroundsSurface:Rubber Tiles

**Action:** Monitor for any further deterioration and replace when 40% worn