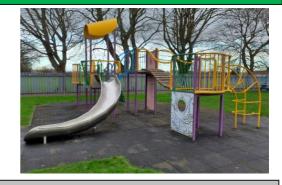

## 6 - Low Risk

Item:Adventure TrailManufacturer:Not Identified

Surface Type: Grass
Item Quantity: 1
Equipment Compliance: No
Surface Area Compliance: Yes

Total Findings: 2

### Finding 1

The item has missing component(s) - Consider replacing missing components

### Finding 2

There is some strimmer / machinery damage apparent on the posts, this can penetrate the preservative applied to the timber and accelerate the rotting process - Monitor for any deterioration (rot) and replace as required

## 6 - Low Risk (Finding 1)

Item: Activity Equipment - Adventure Trail Risk Level: L - Low Risk Manufacturer: Not Identified Surface: Grass

Action: Consider replacing missing components

### 6 - Low Risk (Finding 2)

Item:Activity Equipment - Adventure TrailRisk Level:Manufacturer:Not IdentifiedSurface:

Risk Level: L - Low Risk Surface: Grass

**Action:** Monitor for any deterioration (rot) and replace as required