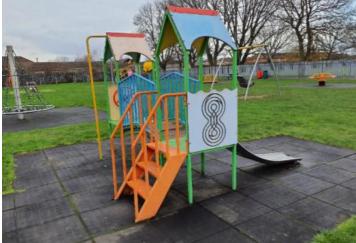

### 4 - Very Low Risk

Item:Multi Play (Toddler)Manufacturer:Wicksteed Playgrounds

Surface Type: Rubber Tiles

Item Quantity:1Equipment Compliance:NoSurface Area Compliance:Yes

Total Findings: 2

### Finding 1

There is some graffiti present - Remove the graffiti

### Finding 2

There are a number of dents in the slide surface - Monitor for any further deterioration and repair as required