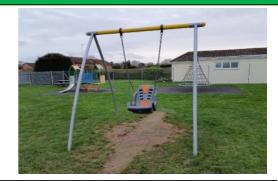

### 6 - Low Risk

Item: 1 Bay 1 Seat Swing Wicksteed Playgrounds Manufacturer: **Surface Type: Grass Matrix Tiles** 

**Item Quantity:** 1 **Equipment Compliance:** No Surface Area Compliance: Yes

**Total Findings:** 2

### Finding 1

### Finding 2

The shackles have been overtightened or seized transferring wear to the chain links below - Loosen shackles any further deterioration and replace when 40% worn to ensure free movement at the pivot

There is some notable evidence of chain wear - Monitor for

### 6 - Low Risk (Finding 1)

Item:Swings - 1 Bay 1 Seat SwingRisk Level:Manufacturer:Wicksteed PlaygroundsSurface:

L - Low Risk

**Finding:** The shackles have been overtightened or seized transferring wear to the chain links below

Item:Swings - 1 Bay 1 Seat SwingRisk Level:L - Low RiskManufacturer:Wicksteed PlaygroundsSurface:Grass Matrix Tiles

Finding: There is some notable evidence of chain wear

**Action:** Monitor for any further deterioration and replace when 40% worn