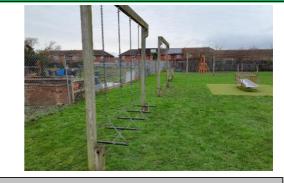

## 6 - Low Risk

Item:Adventure TrailManufacturer:Not Identified

Surface Type: Grass
Item Quantity: 1
Equipment Compliance: No
Surface Area Compliance: Yes

Total Findings: 2

### Finding 1

The item has missing component(s) - Consider replacing missing components

### Finding 2

There is some strimmer / machinery damage apparent on the posts, this can penetrate the preservative applied to the timber and accelerate the rotting process - Monitor for any deterioration (rot) and replace as required