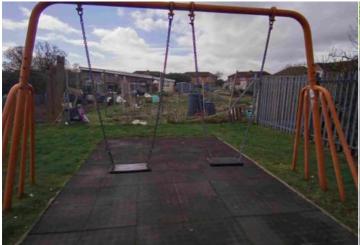

### 6 - Low Risk

Item: 1 Bay 1 Seat Swing Wicksteed Playgrounds Manufacturer: **Surface Type: Grass Matrix Tiles** 

**Item Quantity:** 1 **Equipment Compliance:** No Surface Area Compliance: Yes

**Total Findings:** 2

### Finding 1

### Finding 2

The shackles have been overtightened or seized transferring wear to the chain links below - Loosen shackles any further deterioration and replace when 40% worn to ensure free movement at the pivot

There is some notable evidence of chain wear - Monitor for