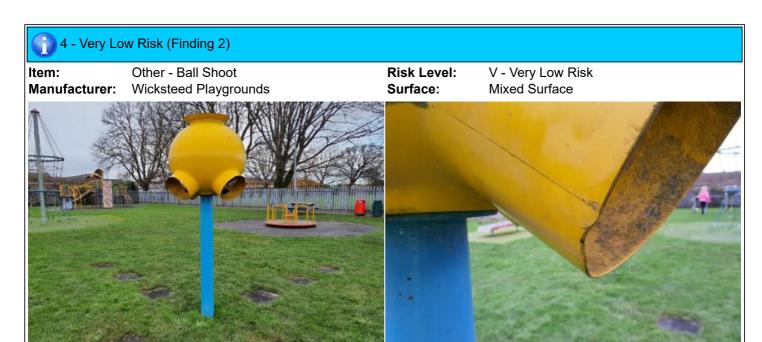

### 6 - Low Risk

Item: Ball Shoot

Manufacturer: Wicksteed Playgrounds

Surface Type: Mixed Surface

Item Quantity:1Equipment Compliance:YesSurface Area Compliance:N/A

Total Findings: 2

### Finding 1

There is algae or moss on the surface of the equipment -

Clean and treat appropriately

### Finding 2

There is minor damage to the chute - Monitor and repair if

required