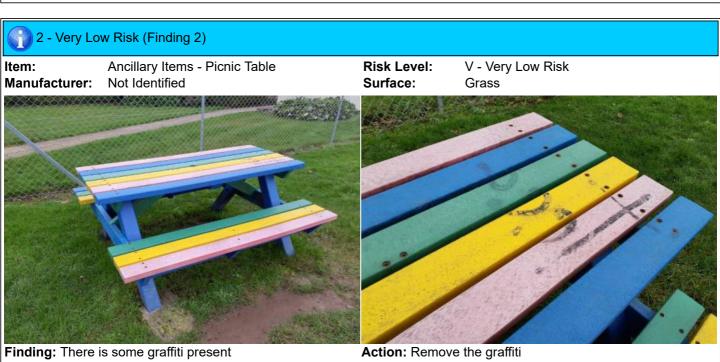

e is algae or moss growth on the tiled surface **Action:** Clean and treat appropriately resulting in slippery conditions







Ancillary Items - Site General Risk Level: L - Low Risk Item:

Not Applicable Manufacturer: Surface: N/A





Finding: The grass mats are silted up and the soil is compacted; this may have an effect on the impact absorbing ensure the correct surface qualities are maintained for the properties of the surface

Action: Consider HIC testing impact absorbing properties to equipment and replace as required

### 6 - Low Risk (Finding 3)

Ancillary Items - Site General Risk Level: L - Low Risk Item:

Manufacturer: Not Applicable Surface:





Finding: There are gaps opening in between the tiles

Action: Monitor for any further deterioration and repair as required















Item:Swings - 1 Bay 2 Seat (Cradle)Risk Level:L - Low RiskManufacturer:Wicksteed PlaygroundsSurface:Rubber Tiles







**Action:** Monitor for any further deterioration and replace when 40% worn

## 2 - Very Low Risk (Finding 1)

Item:Activity Equipment - Multi Play (Toddler)Risk Level:V - Very Low RiskManufacturer:Wicksteed PlaygroundsSurface:Rubber Tiles



Finding: There is some graffiti present



Action: Remove the graffiti







Item:Activity Equipment - Multi Play (Toddler)Risk Level:V - Very Low RiskManufacturer:Wicksteed PlaygroundsSurface:Rubber Tiles



Finding: There are a number of dents in the slide surface



**Action:** Monitor for any further deterioration and repair as required







Item:Activity Equipment - Play PanelRisk Level:L - Low RiskManufacturer:Sutcli