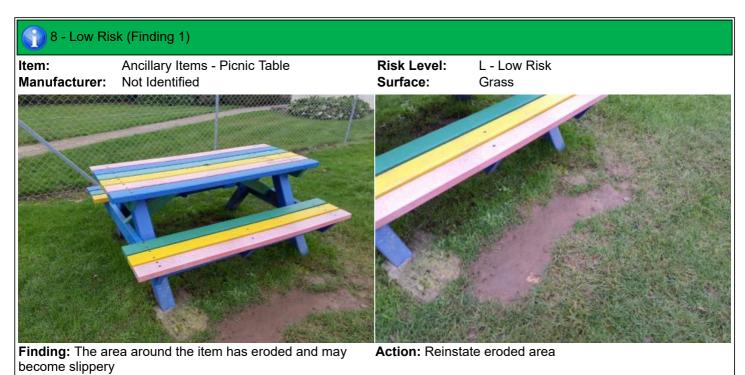

### 8 - Low Risk

Item: Picnic Table Manufacturer: Not Identified

**Surface Type:** Grass **Item Quantity:** 4 **Equipment Compliance:** N/A Surface Area Compliance: N/A

**Total Findings:** 2

### Finding 1

The area around the item has eroded and may become

slippery - Reinstate eroded area