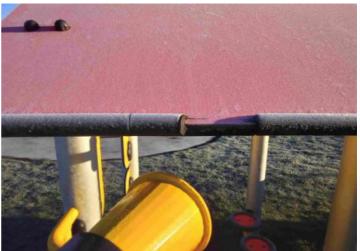

### Finding 1

The paint is flaking off the metalwork - Rub down and re-

paint

### Finding 2

There is algae or moss growth on the surface resulting in slippery conditions - Clean and treat appropriately