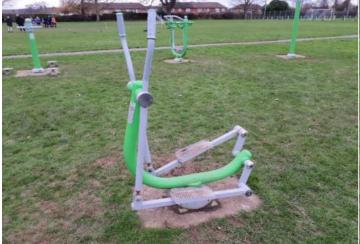

### 6 - Low Risk

Item: Cross Trainer

Manufacturer: Wicksteed Playgrounds

Surface Type: Concrete

Item Quantity:1Equipment Compliance:NoSurface Area Compliance:N/A

Total Findings: 1

### Finding 1

The bearing is showing signs of wear - Monitor for any further deterioration and replace as required