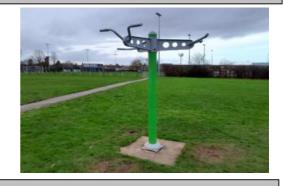

### 0 - Risk Assessment not Undertaken

Item: Pull Up Station

Manufacturer: Wicksteed Playgrounds

Surface Type: Concrete

**Item Quantity:** 1 **Equipment Compliance:** Yes Surface Area Compliance: No

Total Findings: 1

### Finding 1

This item is satisfactory - no work required -