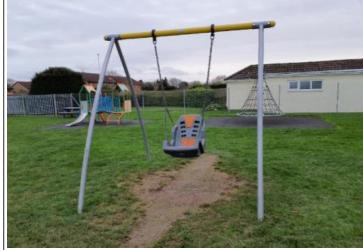

### 6 - Low Risk

Item: 1 Bay 1 Seat Swing Wicksteed Playgrounds Manufacturer: **Surface Type: Grass Matrix Tiles** 

**Item Quantity:** 1 **Equipment Compliance:** No Surface Area Compliance: Yes

**Total Findings:** 2

### Finding 1

### Finding 2

The shackles have been overtightened or seized transferring wear to the chain links below - Loosen shackles any further deterioration and replace when 40% worn to ensure free movement at the pivot

There is some notable evidence of chain wear - Monitor for

### 6 - Low Risk (Finding 1)

Item:Swings - 1 Bay 1 Seat SwingRisk Level:Manufacturer:Wicksteed PlaygroundsSurface:

L - Low Risk

**Finding:** The shackles have been overtightened or seized transferring wear to the chain links below

Item:Swings - 1 Bay 1 Seat SwingRisk Level:L - Low RiskManufacturer:Wicksteed PlaygroundsSurface:Grass Matrix Tiles

Finding: There is some notable evidence of chain wear

**Action:** Monitor for any further deterioration and replace when 40% worn