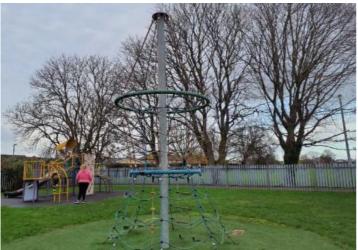

### 9 - Low Risk

Item:Net ClimberManufacturer:Huck Nets (UK) LtdSurface Type:Carpet System

Item Quantity:1Equipment Compliance:YesSurface Area Compliance:Yes

Total Findings: 1

### Finding 1

The rope has worn and wire strands are exposed - Replace rope or net

Item: Roundabout

Manufacturer: Wicksteed Playgrounds

Surface Type: Rubber Tiles

Item Quantity:1Equipment Compliance:YesSurface Area Compliance:Yes