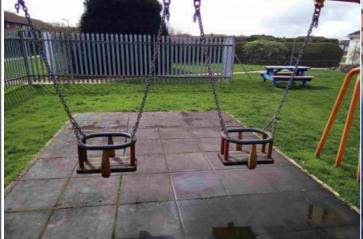

### 6 - Low Risk

Item:1 Bay 2 Seat (Cradle)Manufacturer:Wicksteed Playgrounds

Surface Type: Rubber Tiles

Item Quantity:1Equipment Compliance:NoSurface Area Compliance:Yes

Total Findings: 1

### Finding 1

There is some wear to the shackles. - Monitor for any further deterioration and replace when 40% worn

Item:Swings - 1 Bay 2 Seat (Cradle)Risk Level:L - Low RiskManufacturer:Wicksteed PlaygroundsSurface:Rubber Tiles

**Action:** Monitor for any further deterioration and replace when 40% worn