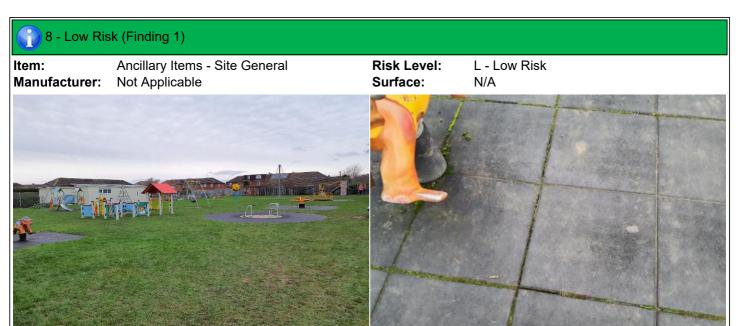

### Finding 1

There is algae or moss growth on the tiled surface resulting in slippery conditions - Clean and treat appropriately

### Finding 2

The grass mats are silted up and the soil is compacted; this may have an effect on the impact absorbing properties of the surface - Consider HIC testing impact absorbing properties to ensure the correct surface qualities are maintained for the equipment and replace as required

### Finding 3

There are gaps opening in between the tiles - Monitor for any further deterioration and repair as required