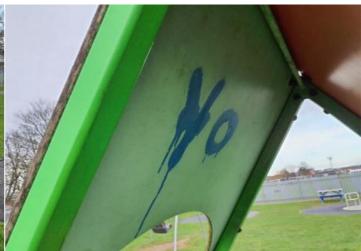

### Finding 1

There is some graffiti present - Remove the graffiti

## 2 - Very Low Risk (Finding 1)

Item:Activity Equipment - Multi Play (Toddler)Risk Level:V - Very Low RiskManufacturer:Wicksteed PlaygroundsSurface:Rubber Tiles

Finding: There is some graffiti present

Action: Remove the graffiti