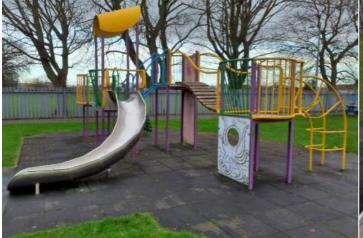

# King George Playing Fields

Inspection Ref: 2269786 Site Ref: 86096

Operational Inspection - 18-January-2024 - 09:16 Inspector Matthew Meredith

Risk Assessment: 12 Moderate Risk