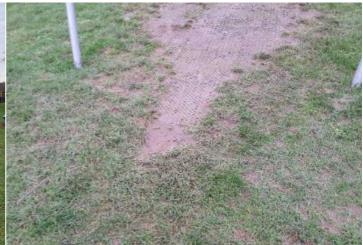

### Finding 2

The grass mats are silted up and the soil is compacted; this may have an effect on the impact absorbing properties of the surface - Consider HIC testing impact absorbing properties to ensure the correct surface qualities are maintained for the equipment and replace as required

Not Applicable Manufacturer: Surface: N/A

Finding: The grass mats are silted up and the soil is compacted; this may have an effect on the impact absorbing ensure the correct surface qualities are maintained for the properties of the surface

Action: Consider HIC testing impact absorbing properties to equipment and replace as required