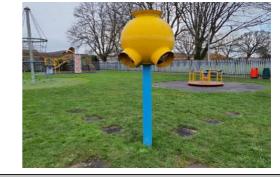

### 6 - Low Risk

Item: Ball Shoot

Manufacturer: Wicksteed Playgrounds

Surface Type: Mixed Surface

Item Quantity:1Equipment Compliance:YesSurface Area Compliance:N/A

Total Findings: 2

### Finding 1

There is algae or moss on the surface of the equipment -

Clean and treat appropriately

### Finding 2

There is minor damage to the chute - Monitor and repair if

required

### 6 - Low Risk (Finding 1)

Item:Other - Ball ShootRisk Level:L - Low RiskManufacturer:Wicksteed PlaygroundsSurface:Mixed Surface

**Finding:** There is algae or moss on the surface of the equipment

**Action:** Clean and treat appropriately

**Finding:** There is algae or moss growth on the surface resulting in slippery conditions

Action: Clean and treat appropriately

Risk Level: L - Low Risk
Surface: Carpet System

Finding: The rope has worn and wire strands are exposed Action: Replace rope or net