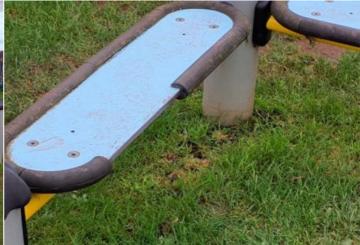

### Finding 1

The safety surface around the area is beginning to wear - Monitor for any further deterioration and repair as required

Finding: The safety surface around the area is beginning to Action: Monitor for any further deterioration and repair as wear

required