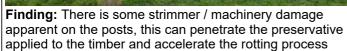

### Finding 2

There is some strimmer / machinery damage apparent on the posts, this can penetrate the preservative applied to the timber and accelerate the rotting process - Monitor for any deterioration (rot) and replace as required