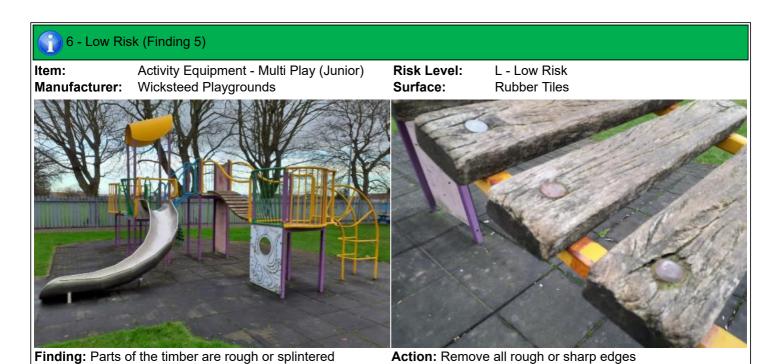

### 😭 6 - Low Risk

Item:Multi Play (Junior)Manufacturer:Wicksteed Playgrounds

Surface Type: Rubber Tiles

Item Quantity:1Equipment Compliance:NoSurface Area Compliance:Yes

Total Findings: 5

### Finding 5

Parts of the timber are rough or splintered - Remove all rough or sharp edges