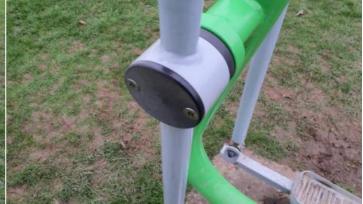

### 6 - Low Risk

Item: Cross Trainer

Manufacturer: Wicksteed Playgrounds

Surface Type: Concrete

Item Quantity:1Equipment Compliance:NoSurface Area Compliance:N/A

Total Findings: 1

### Finding 1

The bearing is showing signs of wear - Monitor for any further deterioration and replace as required