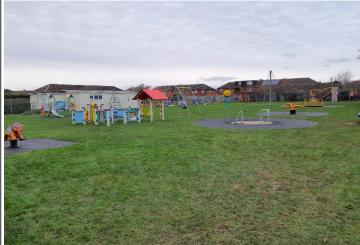

# King George Playing Fields

Inspection Ref: 2269786 Site Ref: 86096

Operational Inspection - 18-January-2024 - 09:16 Inspector Matthew Meredith

Risk Assessment: 12 Moderate Risk

### Location:

The area is covered by CCTV cameras

### **Disabled Access:**

Some accessible features; an area that presents difficulties to the majority of people with disabilities but in favourable circumstances and certainly in partnership can be accessed.