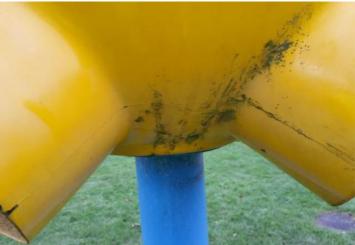

### Finding 1

There is algae or moss on the surface of the equipment -

Clean and treat appropriately

### Finding 2

There is minor damage to the chute - Monitor and repair if

required

### 6 - Low Risk (Finding 1)

Item:Other - Ball ShootRisk Level:L - Low RiskManufacturer:Wicksteed PlaygroundsSurface:Mixed Surface

**Finding:** There is algae or moss on the surface of the equipment

**Action:** Clean and treat appropriately

**Finding:** There is algae or moss growth on the surface resulting in slippery conditions

Action: Clean and treat appropriately

Risk Level: L - Low Risk
Surface: Carpet System

Finding: The rope has worn and wire strands are exposed Action: Replace rope or net