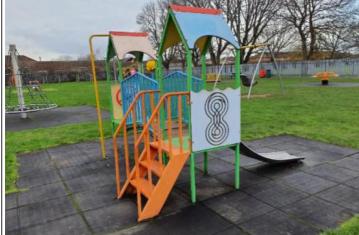

### 4 - Very Low Risk

Item:Multi Play (Toddler)Manufacturer:Wicksteed Playgrounds

Surface Type: Rubber Tiles

Item Quantity:1Equipment Compliance:NoSurface Area Compliance:Yes

Total Findings: 2

### Finding 1

There is some graffiti present - Remove the graffiti

### Finding 2

There are a number of dents in the slide surface - Monitor for any further deterioration and repair as required

## 2 - Very Low Risk (Finding 1)

Item:Activity Equipment - Multi Play (Toddler)Risk Level:V - Very Low RiskManufacturer:Wicksteed PlaygroundsSurface:Rubber Tiles

Finding: There is some graffiti present

Action: Remove the graffiti

Item:Activity Equipment - Multi Play (Toddler)Risk Level:V - Very Low RiskManufacturer:Wicksteed PlaygroundsSurface:Rubber Tiles

Finding: There are a number of dents in the slide surface

**Action:** Monitor for any further deterioration and repair as required