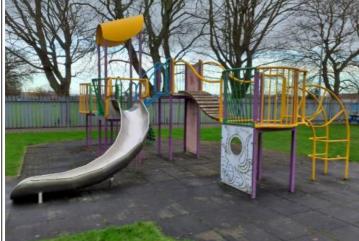

# King George Playing Fields

Inspection Ref: 2269786 Site Ref: 86096

Operational Inspection - 18-January-2024 - 09:16 Inspector Matthew Meredith

Risk Assessment: 12 Moderate Risk