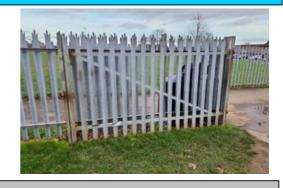

### 0 - Risk Assessment not Undertaken

Item:Palisade FencingManufacturer:Not Identified

Surface Type: Grass Item Quantity: 1
Equipment Compliance: N/A
Surface Area Compliance: N/A

Total Findings: 1

### Finding 1