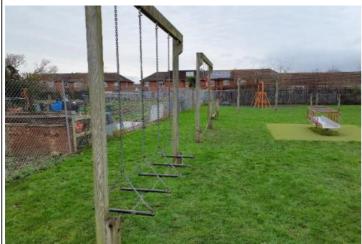

## 6 - Low Risk

Item:Adventure TrailManufacturer:Not Identified

Surface Type: Grass
Item Quantity: 1
Equipment Compliance: No
Surface Area Compliance: Yes

Total Findings: 2

### Finding 1

The item has missing component(s) - Consider replacing missing components

### Finding 2

There is some strimmer / machinery damage apparent on the posts, this can penetrate the preservative applied to the timber and accelerate the rotting process - Monitor for any deterioration (rot) and replace as required