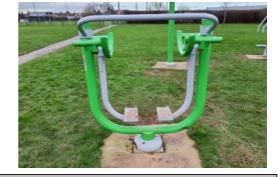

### 6 - Low Risk

Item: Cross Trainer

Manufacturer: Wicksteed Playgrounds

Surface Type: Concrete

Item Quantity:1Equipment Compliance:NoSurface Area Compliance:N/A

Total Findings: 1

### Finding 1

The bearing is showing signs of wear - Monitor for any further deterioration and replace as required