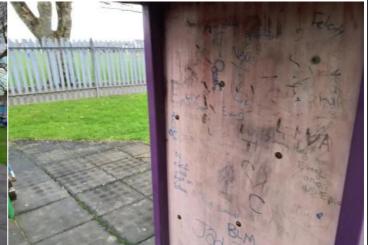

### Finding 1

There is some graffiti present - Remove the graffiti

### Finding 4

There is some graffiti present - Remove the graffiti

## 2 - Very Low Risk (Finding 1)

Item:Activity Equipment - Multi Play (Toddler)Risk Level:V - Very Low RiskManufacturer:Wicksteed PlaygroundsSurface:Rubber Tiles

Finding: There is some graffiti present

Action: Remove the graffiti