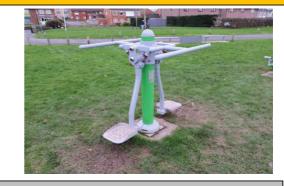

### 12 - Moderate Risk

Item: Air Skier

Manufacturer: Wicksteed Playgrounds

Surface Type: Concrete

Item Quantity:1Equipment Compliance:NoSurface Area Compliance:N/A

Total Findings: 1

### Finding 1

The buffers are worn or missing, 8 needed - Replace the buffers as required

Manufacturer: Wicksteed Playgrounds

Risk Level: M - Moderate Risk Surface: Concrete

Finding: The buffers are worn or missing, 8 needed

Action: Replace the buffers as required

Item:Outdoor Fitness Equipment - Cross Trainer Risk Level:L - Low RiskManufacturer:Wicksteed PlaygroundsSurface:Concrete