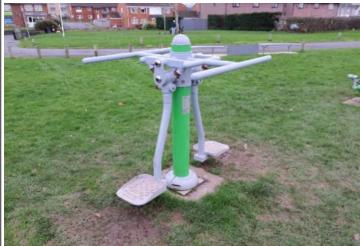

### 6 - Low Risk

Item: Cross Trainer

Manufacturer: Wicksteed Playgrounds

Surface Type: Concrete

Item Quantity:1Equipment Compliance:NoSurface Area Compliance:N/A

Total Findings: 1

### Finding 1

The bearing is showing signs of wear - Monitor for any further deterioration and replace as required