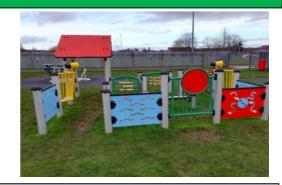

### 6 - Low Risk

Item: Play Panel

Manufacturer:Sutcliffe Play LimitedSurface Type:Grass Matrix Tiles

Item Quantity:1Equipment Compliance:NoSurface Area Compliance:N/A

Total Findings: 2

Item:Activity Equipment - Play PanelRisk Level:L - Low RiskManufacturer:Sutcliffe Play LimitedSurface:Grass Matrix Tiles

Finding: The rubber edgings are damaged or missing

Action: Replace the edgings as required

Item: Activity Equipment - Play Panel

Manufacturer: Sutcliffe Play Limited

Risk Level: L - Low Risk
Surface: Grass Matrix Tiles

Finding: There is fire damage to the item

**Action:** Monitor for any further deterioration and repair as required