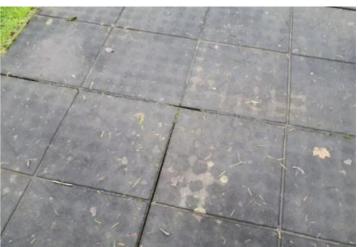

### Finding 3

There are gaps opening in between the tiles - Monitor for any further deterioration and repair as required