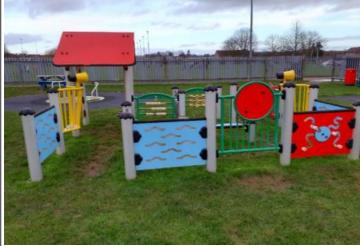

### 6 - Low Risk

Item: Play Panel

Manufacturer:Sutcliffe Play LimitedSurface Type:Grass Matrix Tiles

Item Quantity:1Equipment Compliance:NoSurface Area Compliance:N/A

Total Findings: 2

### Finding 1

The rubber edgings are damaged or missing - Replace the

edgings as required

### Finding 2

There is fire damage to the item - Monitor for any further deterioration and repair as required

Item:Activity Equipment - Play PanelRisk Level:L - Low RiskManufacturer:Sutcliffe Play LimitedSurface:Grass Matrix Tiles

Finding: The rubber edgings are damaged or missing

Action: Replace the edgings as required

Item: Activity Equipment - Play Panel

Manufacturer: Sutcliffe Play Limited

Risk Level: L - Low Risk
Surface: Grass Matrix Tiles

Finding: There is fire damage to the item

**Action:** Monitor for any further deterioration and repair as required