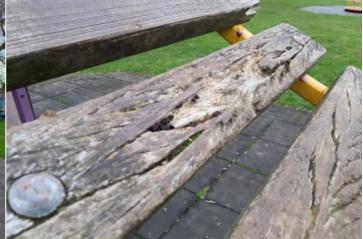

### 8 - Low Risk

Item: Picnic Table Manufacturer: Not Identified

**Surface Type:** Grass **Item Quantity:** 4 **Equipment Compliance:** N/A Surface Area Compliance: N/A

**Total Findings:** 2

### Finding 1

The area around the item has eroded and may become

slippery - Reinstate eroded area

### Finding 2

There is some graffiti present - Remove the graffiti