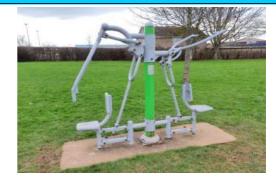

### 6 - Low Risk

Item: Cross Trainer

Manufacturer: Wicksteed Playgrounds

Surface Type: Concrete

Item Quantity:1Equipment Compliance:NoSurface Area Compliance:N/A

Total Findings: 1

### Finding 1

The bearing is showing signs of wear - Monitor for any further deterioration and replace as required

Finding: The bearing is showing signs of wear

**Action:** Monitor for any further deterioration and replace as required

**Completed Findings Information**The following items have been marked as complete by the inspector during the course of this inspection.