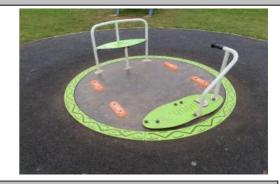

### 0 - Risk Assessment not Undertaken

Item: Hip Twister

Manufacturer: Wicksteed Playgrounds

Surface Type: Concrete

**Item Quantity:** 1 **Equipment Compliance:** No Surface Area Compliance: N/A

Total Findings: 1

### Finding 1

This item is satisfactory - no work required -