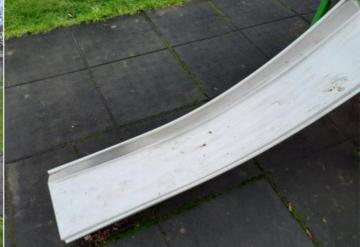

### Finding 2

There are a number of dents in the slide surface - Monitor for any further deterioration and repair as required

Item:Activity Equipment - Multi Play (Toddler)Risk Level:V - Very Low RiskManufacturer:Wicksteed PlaygroundsSurface:Rubber Tiles

Finding: There are a number of dents in the slide surface

**Action:** Monitor for any further deterioration and repair as required