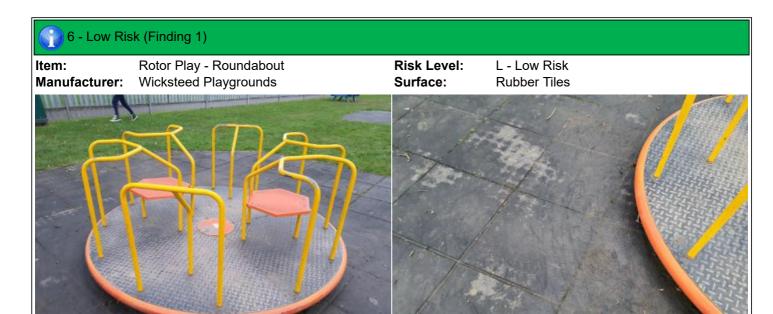

### 6 - Low Risk (Finding 3)

Ancillary Items - Site General Risk Level: L - Low Risk Item:

Manufacturer: Not Applicable Surface:

Finding: There are gaps opening in between the tiles

Action: Monitor for any further deterioration and repair as required