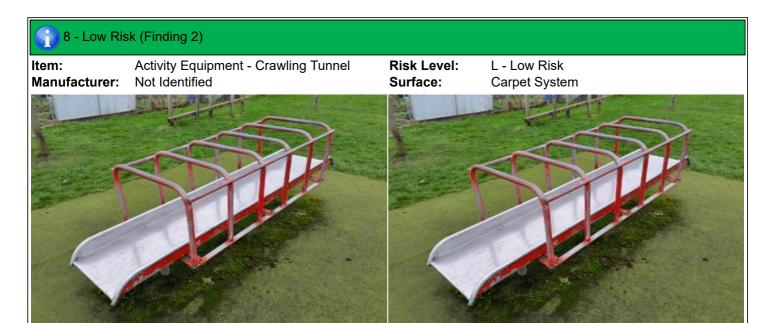

### 8 - Low Risk

Item:Crawling TunnelManufacturer:Not IdentifiedSurface Type:Carpet System

Item Quantity:1Equipment Compliance:YesSurface Area Compliance:Yes

Total Findings: 2

### Finding 1

The paint is flaking off the metalwork - Rub down and re-

paint

### Finding 2

There is algae or moss growth on the surface resulting in slippery conditions - Clean and treat appropriately