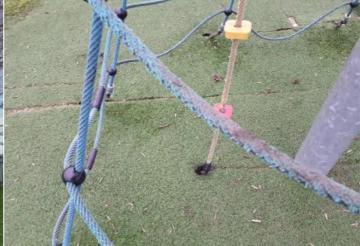

### 9 - Low Risk

Item:Net ClimberManufacturer:Huck Nets (UK) LtdSurface Type:Carpet System

Item Quantity:1Equipment Compliance:YesSurface Area Compliance:Yes

Total Findings: 1

### Finding 1

The rope has worn and wire strands are exposed - Replace rope or net

Item: Roundabout

Manufacturer: Wicksteed Playgrounds

Surface Type: Rubber Tiles

Item Quantity:1Equipment Compliance:YesSurface Area Compliance:Yes