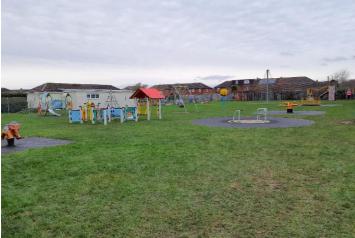

# King George Playing Fields

Inspection Ref: 2269786 Site Ref: 86096

Operational Inspection - 18-January-2024 - 09:16 Inspector Matthew Meredith

Risk Assessment: 12 Moderate Risk

### Location:

The area is covered by CCTV cameras

### **Disabled Access:**

Some accessible features; an area that presents difficulties to the majority of people with disabilities but in favourable circumstances and certainly in partnership can be accessed.