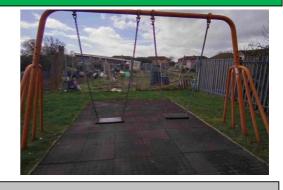

### 6 - Low Risk

Item: 1 Bay 1 Seat Swing Wicksteed Playgrounds Manufacturer: **Surface Type: Grass Matrix Tiles** 

**Item Quantity:** 1 **Equipment Compliance:** No Surface Area Compliance: Yes

**Total Findings:** 2

### Finding 1

### Finding 2

The shackles have been overtightened or seized transferring wear to the chain links below - Loosen shackles any further deterioration and replace when 40% worn to ensure free movement at the pivot

There is some notable evidence of chain wear - Monitor for

### 6 - Low Risk (Finding 1)

Item:Swings - 1 Bay 1 Seat SwingRisk Level:Manufacturer:Wicksteed PlaygroundsSurface:

L - Low Risk

**Finding:** The shackles have been overtightened or seized transferring wear to the chain links below

Item:Swings - 1 Bay 1 Seat SwingRisk Level:L - Low RiskManufacturer:Wicksteed PlaygroundsSurface:Grass Matrix Tiles

Finding: There is some notable evidence of chain wear

**Action:** Monitor for any further deterioration and replace when 40% worn