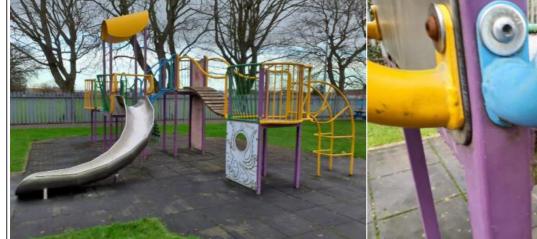

### 6 - Low Risk

Item:1 Bay 2 Seat (Cradle)Manufacturer:Wicksteed Playgrounds

Surface Type: Rubber Tiles

Item Quantity:1Equipment Compliance:NoSurface Area Compliance:Yes

Total Findings: 1

### Finding 1

There is some wear to the shackles. - Monitor for any further deterioration and replace when 40% worn

Item:Swings - 1 Bay 2 Seat (Cradle)Risk Level:L - Low RiskManufacturer:Wicksteed PlaygroundsSurface:Rubber Tiles

**Action:** Monitor for any further deterioration and replace when 40% worn