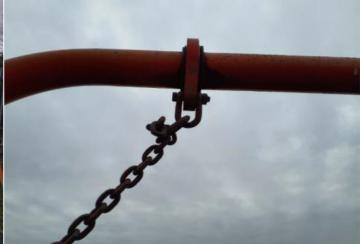

### 6 - Low Risk

Item:1 Bay 2 Seat (Cradle)Manufacturer:Wicksteed Playgrounds

Surface Type: Rubber Tiles

Item Quantity:1Equipment Compliance:NoSurface Area Compliance:Yes

Total Findings: 1

### Finding 1

There is some wear to the shackles. - Monitor for any further deterioration and replace when 40% worn

Item:Swings - 1 Bay 2 Seat (Cradle)Risk Level:L - Low RiskManufacturer:Wicksteed PlaygroundsSurface:Rubber Tiles

**Action:** Monitor for any further deterioration and replace when 40% worn