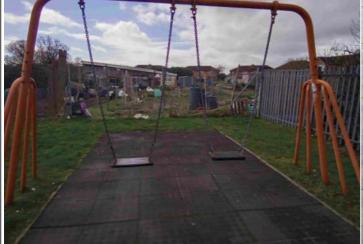

### 6 - Low Risk

Item:1 Bay 2 Seat (Flat)Manufacturer:Wicksteed Playgrounds

Surface Type: Rubber Tiles

Item Quantity:1Equipment Compliance:NoSurface Area Compliance:Yes

Total Findings: 3

### Finding 3

The safety surface around the area is beginning to wear - Monitor for any further deterioration and repair as required