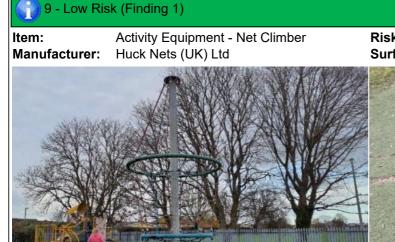

### 9 - Low Risk

Item:Net ClimberManufacturer:Huck Nets (UK) LtdSurface Type:Carpet System

Item Quantity:1Equipment Compliance:YesSurface Area Compliance:Yes

Total Findings: 1

### Finding 1

The rope has worn and wire strands are exposed - Replace rope or net

Item: Roundabout

Manufacturer: Wicksteed Playgrounds

Surface Type: Rubber Tiles

Item Quantity:1Equipment Compliance:YesSurface Area Compliance:Yes