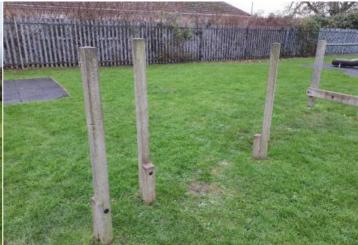

## 6 - Low Risk

Item:Adventure TrailManufacturer:Not Identified

Surface Type: Grass
Item Quantity: 1
Equipment Compliance: No
Surface Area Compliance: Yes

Total Findings: 2

### Finding 1

The item has missing component(s) - Consider replacing missing components

### Finding 2

There is some strimmer / machinery damage apparent on the posts, this can penetrate the preservative applied to the timber and accelerate the rotting process - Monitor for any deterioration (rot) and replace as required