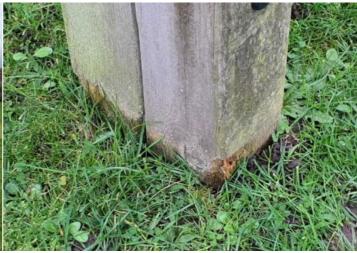

## 6 - Low Risk

Item:Adventure TrailManufacturer:Not Identified

Surface Type: Grass
Item Quantity: 1
Equipment Compliance: No
Surface Area Compliance: Yes

Total Findings: 2

### Finding 2

There is some strimmer / machinery damage apparent on the posts, this can penetrate the preservative applied to the timber and accelerate the rotting process - Monitor for any deterioration (rot) and replace as required