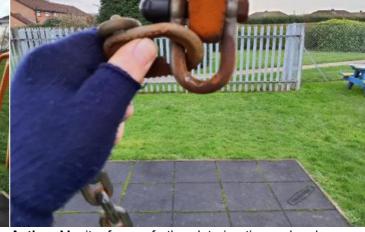

### 6 - Low Risk

Item:1 Bay 2 Seat (Cradle)Manufacturer:Wicksteed Playgrounds

Surface Type: Rubber Tiles

Item Quantity:1Equipment Compliance:NoSurface Area Compliance:Yes

Total Findings: 1

### Finding 1

There is some wear to the shackles. - Monitor for any further deterioration and replace when 40% worn

Item:Swings - 1 Bay 2 Seat (Cradle)Risk Level:L - Low RiskManufacturer:Wicksteed PlaygroundsSurface:Rubber Tiles

**Action:** Monitor for any further deterioration and replace when 40% worn