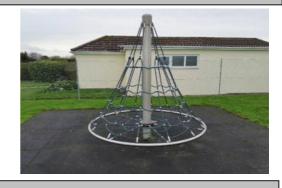

### 9 - Low Risk

Item:Net ClimberManufacturer:Huck Nets (UK) LtdSurface Type:Carpet System

Item Quantity:1Equipment Compliance:YesSurface Area Compliance:Yes

Total Findings: 1

### Finding 1

The rope has worn and wire strands are exposed - Replace rope or net

Item: Roundabout

Manufacturer: Wicksteed Playgrounds

Surface Type: Rubber Tiles

Item Quantity:1Equipment Compliance:YesSurface Area Compliance:Yes

**Finding:** There is algae or moss growth on the surface resulting in slippery conditions

Action: Clean and treat appropriately

Risk Level: L - Low Risk
Surface: Carpet System

Finding: The rope has worn and wire strands are exposed Action: Replace rope or net