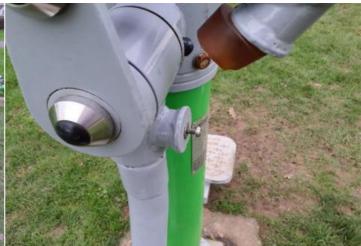

### 6 - Low Risk

Item: Cross Trainer

Manufacturer: Wicksteed Playgrounds

Surface Type: Concrete

Item Quantity:1Equipment Compliance:NoSurface Area Compliance:N/A

Total Findings: 1

### Finding 1

The bearing is showing signs of wear - Monitor for any further deterioration and replace as required