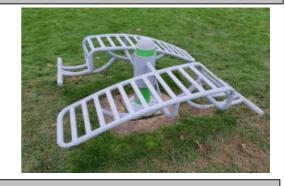

## 6 - Low Risk

Item:Adventure TrailManufacturer:Not Identified

Surface Type: Grass
Item Quantity: 1
Equipment Compliance: No
Surface Area Compliance: Yes

Total Findings: 2

### Finding 1

The item has missing component(s) - Consider replacing missing components

### Finding 2

There is some strimmer / machinery damage apparent on the posts, this can penetrate the preservative applied to the timber and accelerate the rotting process - Monitor for any deterioration (rot) and replace as required