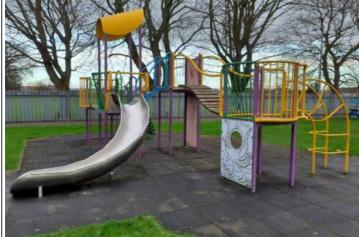

## 6 - Low Risk

Item:Adventure TrailManufacturer:Not Identified

Surface Type: Grass
Item Quantity: 1
Equipment Compliance: No
Surface Area Compliance: Yes

Total Findings: 2

### Finding 1

The item has missing component(s) - Consider replacing missing components

### Finding 2

There is some strimmer / machinery damage apparent on the posts, this can penetrate the preservative applied to the timber and accelerate the rotting process - Monitor for any deterioration (rot) and replace as required