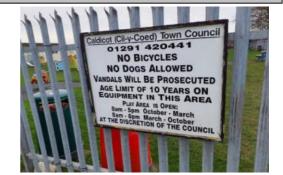

### 0 - Risk Assessment not Undertaken

Item: Sign

Manufacturer: Not Identified

Surface Type:N/AItem Quantity:1Equipment Compliance:N/ASurface Area Compliance:N/A

Total Findings: 1

### Finding 1