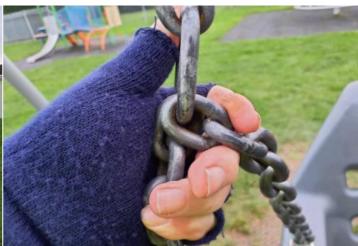

### Finding 2

The shackles have been overtightened or seized transferring wear to the chain links below - Loosen shackles any further deterioration and replace when 40% worn to ensure free movement at the pivot

There is some notable evidence of chain wear - Monitor for

### 6 - Low Risk (Finding 1)

Item:Swings - 1 Bay 1 Seat SwingRisk Level:Manufacturer:Wicksteed PlaygroundsSurface:

L - Low Risk

**Finding:** The shackles have been overtightened or seized transferring wear to the chain links below

Item:Swings - 1 Bay 1 Seat SwingRisk Level:L - Low RiskManufacturer:Wicksteed PlaygroundsSurface:Grass Matrix Tiles

Finding: There is some notable evidence of chain wear

**Action:** Monitor for any further deterioration and replace when 40% worn