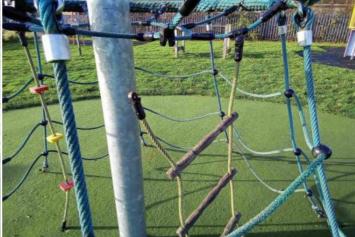

### 9 - Low Risk

Item:Net ClimberManufacturer:Huck Nets (UK) LtdSurface Type:Carpet System

Item Quantity:1Equipment Compliance:YesSurface Area Compliance:Yes

Total Findings: 1

### Finding 1

The rope has worn and wire strands are exposed - Replace rope or net

Item: Roundabout

Manufacturer: Wicksteed Playgrounds

Surface Type: Rubber Tiles

Item Quantity:1Equipment Compliance:YesSurface Area Compliance:Yes