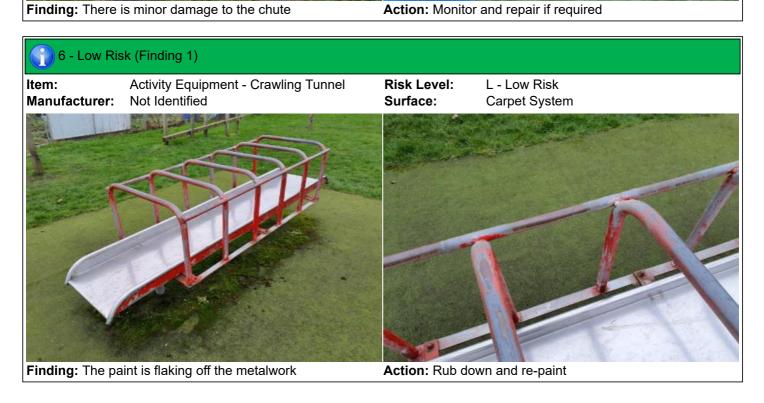

### 8 - Low Risk

Item:Crawling TunnelManufacturer:Not IdentifiedSurface Type:Carpet System

Item Quantity:1Equipment Compliance:YesSurface Area Compliance:Yes

Total Findings: 2

### Finding 1

The paint is flaking off the metalwork - Rub down and re-

paint

### Finding 2

There is algae or moss growth on the surface resulting in slippery conditions - Clean and treat appropriately