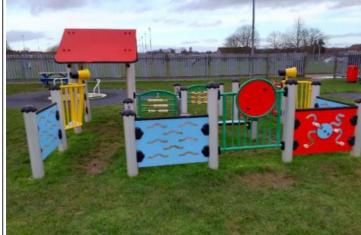

# King George Playing Fields

Inspection Ref: 2269786 Site Ref: 86096

Operational Inspection - 18-January-2024 - 09:16 Inspector Matthew Meredith

Risk Assessment: 12 Moderate Risk