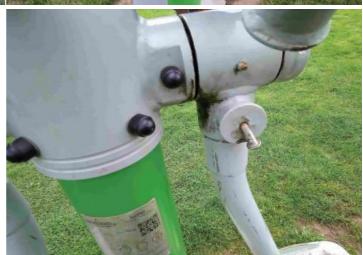

### 6 - Low Risk

Item: Cross Trainer

Manufacturer: Wicksteed Playgrounds

Surface Type: Concrete

Item Quantity:1Equipment Compliance:NoSurface Area Compliance:N/A

Total Findings: 1

### Finding 1

The bearing is showing signs of wear - Monitor for any further deterioration and replace as required