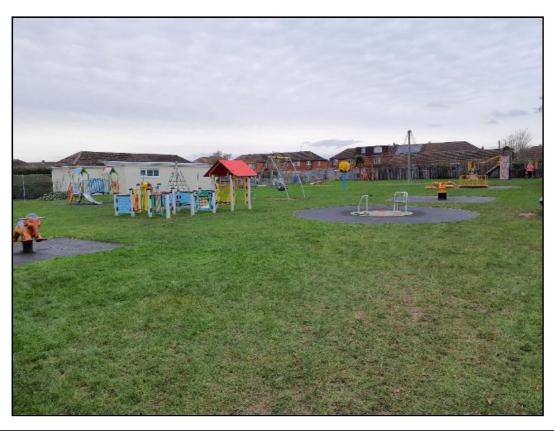

# King George Playing Fields

Inspection Ref: 2269786 Site Ref: 86096

Operational Inspection - 18-January-2024 - 09:16 Inspector Matthew Meredith

Risk Assessment: 12 Moderate Risk

### Location:

The area is covered by CCTV cameras

### **Disabled Access:**

Some accessible features; an area that presents difficulties to the majority of people with disabilities but in favourable circumstances and certainly in partnership can be accessed.