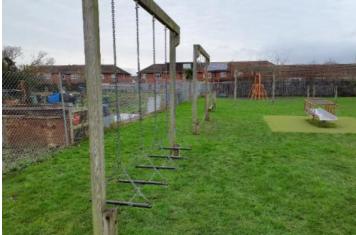

## 6 - Low Risk

Item:Adventure TrailManufacturer:Not Identified

Surface Type: Grass
Item Quantity: 1
Equipment Compliance: No
Surface Area Compliance: Yes

Total Findings: 2

### Finding 1

The item has missing component(s) - Consider replacing missing components

### Finding 2

There is some strimmer / machinery damage apparent on the posts, this can penetrate the preservative applied to the timber and accelerate the rotting process - Monitor for any deterioration (rot) and replace as required