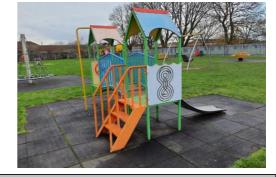

## 6 - Low Risk

Item:Adventure TrailManufacturer:Not Identified

Surface Type: Grass
Item Quantity: 1
Equipment Compliance: No
Surface Area Compliance: Yes

Total Findings: 2

### Finding 1

The item has missing component(s) - Consider replacing missing components

### Finding 2

There is some strimmer / machinery damage apparent on the posts, this can penetrate the preservative applied to the timber and accelerate the rotting process - Monitor for any deterioration (rot) and replace as required