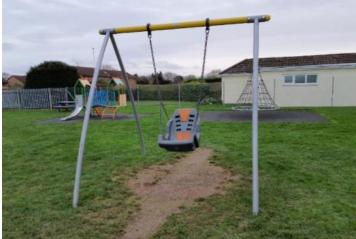

### 6 - Low Risk

Item: 1 Bay 1 Seat Swing Wicksteed Playgrounds Manufacturer: **Surface Type: Grass Matrix Tiles** 

**Item Quantity:** 1 **Equipment Compliance:** No Surface Area Compliance: Yes

**Total Findings:** 2

### Finding 1

### Finding 2

The shackles have been overtightened or seized transferring wear to the chain links below - Loosen shackles any further deterioration and replace when 40% worn to ensure free movement at the pivot

There is some notable evidence of chain wear - Monitor for