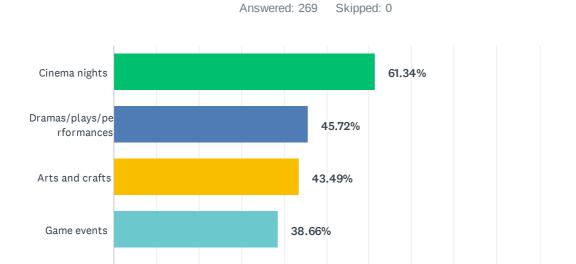

## Q7 Which of the following Entertainment events would you use? Select all that apply.

40%

50%

60%

70%

80%

90%

100%

| ANSWER CHOICES                           | RESPONSES |     |
|------------------------------------------|-----------|-----|
| Cinema nights                            | 61.34%    | 165 |
| Dramas/plays/performances                | 45.72%    | 123 |
| Arts and crafts                          | 43.49%    | 117 |
| Game events                              | 38.66%    | 104 |
| Is there anything else you can think of? | 11.90%    | 32  |
| Total Respondents: 269                   |           |     |