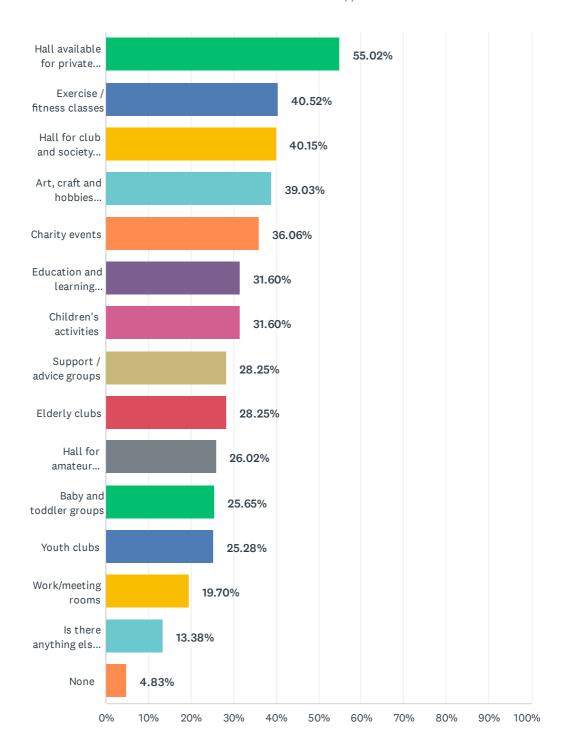

### Q5 What facilities would you use at the Town Council if available? Select all that apply.

Answered: 269 Skipped: 0

#### Town Council Building

| ANSWER CHOICES                                            | RESPONSES |     |
|-----------------------------------------------------------|-----------|-----|
| Hall available for private hire                           | 55.02%    | 148 |
| Exercise / fitness classes                                | 40.52%    | 109 |
| Hall for club and society meetings                        | 40.15%    | 108 |
| Art, craft and hobbies workshop                           | 39.03%    | 105 |
| Charity events                                            | 36.06%    | 97  |
| Education and learning classes                            | 31.60%    | 85  |
| Children's activities                                     | 31.60%    | 85  |
| Support / advice groups                                   | 28.25%    | 76  |
| Elderly clubs                                             | 28.25%    | 76  |
| Hall for amateur dramatics, performances, exhibitions etc | 26.02%    | 70  |
| Baby and toddler groups                                   | 25.65%    | 69  |
| Youth clubs                                               | 25.28%    | 68  |
| Work/meeting rooms                                        | 19.70%    | 53  |
| Is there anything else you can think of?                  | 13.38%    | 36  |
| None                                                      | 4.83%     | 13  |
| Total Respondents: 269                                    |           |     |