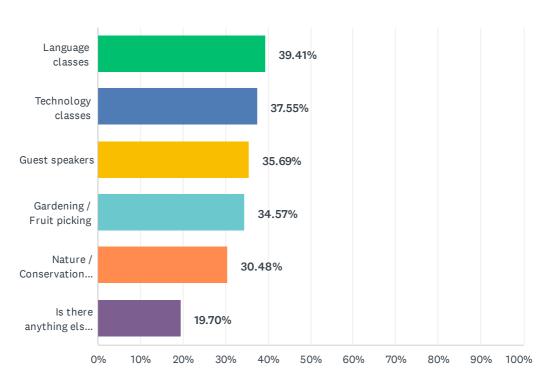

### Q8 Which of the following Education and Learning events would you use? Select all that apply.

| ANSWER CHOICES                           | RESPONSES |     |
|------------------------------------------|-----------|-----|
| Language classes                         | 39.41%    | 106 |
| Technology classes                       | 37.55%    | 101 |
| Guest speakers                           | 35.69%    | 96  |
| Gardening / Fruit picking                | 34.57%    | 93  |
| Nature / Conservation study              | 30.48%    | 82  |
| Is there anything else you can think of? | 19.70%    | 53  |
| Total Respondents: 269                   |           |     |