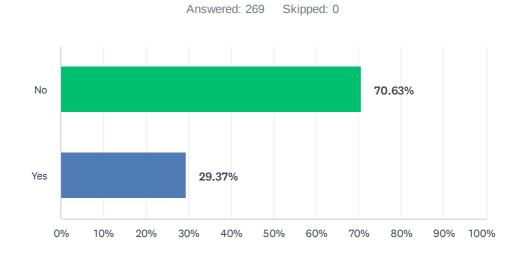

### Q4 Do you know that the town council building is available for use by the community?

| ANSWER CHOICES | RESPONSES |     |
|----------------|-----------|-----|
| No             | 70.63%    | 190 |
| Yes            | 29.37%    | 79  |
| TOTAL          |           | 269 |