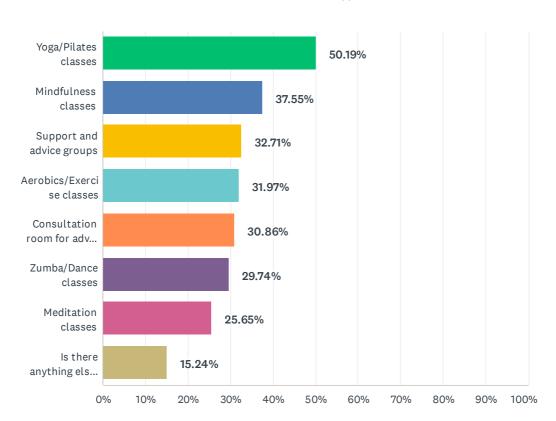

### Q9 Which of the following Sports and Wellbeing options would you use? Select all that apply.

| ANSWER CHOICES                                            | RESPONSES |     |
|-----------------------------------------------------------|-----------|-----|
| Yoga/Pilates classes                                      | 50.19%    | 135 |
| Mindfulness classes                                       | 37.55%    | 101 |
| Support and advice groups                                 | 32.71%    | 88  |
| Aerobics/Exercise classes                                 | 31.97%    | 86  |
| Consultation room for advice and other voluntary services | 30.86%    | 83  |
| Zumba/Dance classes                                       | 29.74%    | 80  |
| Meditation classes                                        | 25.65%    | 69  |
| Is there anything else you can think of?                  | 15.24%    | 41  |
| Total Respondents: 269                                    |           |     |