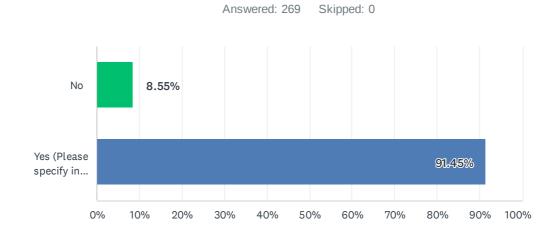

## Q1 Are you a Caldicot resident? (This does not include Magor, Undy, Rogiet, Caerwent, Portskewett etc.)

| ANSWER CHOICES                                                         | RESPONSES |     |
|------------------------------------------------------------------------|-----------|-----|
| No                                                                     | 8.55%     | 23  |
| Yes (Please specify in years, how long you have lived in Caldicot for) | 91.45%    | 246 |
| TOTAL                                                                  |           | 269 |