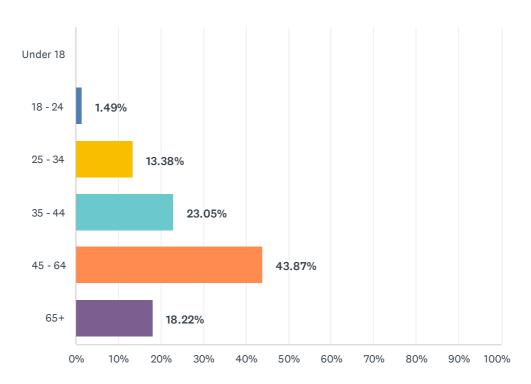

### Q2 What is your age?

| ANSWER CHOICES | RESPONSES |     |
|----------------|-----------|-----|
| Under 18       | 0.00%     | 0   |
| 18 - 24        | 1.49%     | 4   |
| 25 - 34        | 13.38%    | 36  |
| 35 - 44        | 23.05%    | 62  |
| 45 - 64        | 43.87%    | L18 |
| 65+            | 18.22%    | 49  |
| TOTAL          | 2         | 269 |