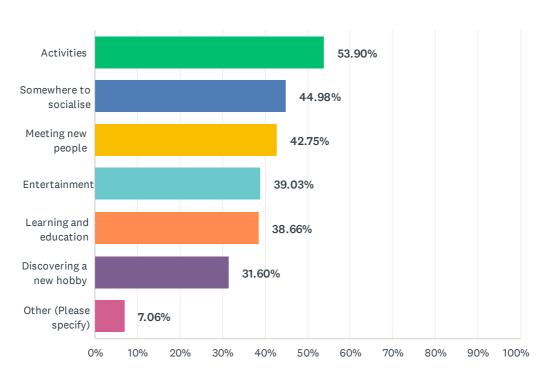

#### Q6 What is most important to you? Select all that apply.

| ANSWER CHOICES          | RESPONSES |     |
|-------------------------|-----------|-----|
| Activities              | 53.90%    | 145 |
| Somewhere to socialise  | 44.98%    | 121 |
| Meeting new people      | 42.75%    | 115 |
| Entertainment           | 39.03%    | 105 |
| Learning and education  | 38.66%    | 104 |
| Discovering a new hobby | 31.60%    | 85  |
| Other (Please specify)  | 7.06%     | 19  |
| Total Respondents: 269  |           |     |