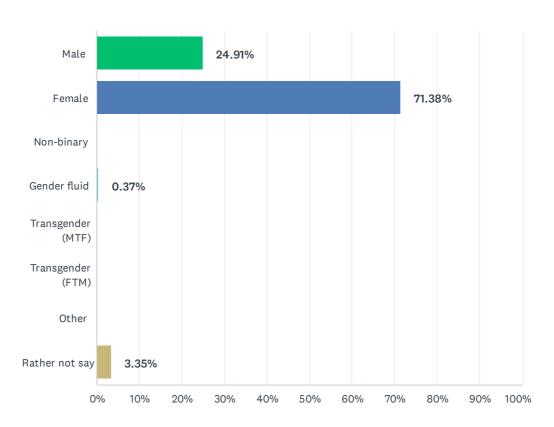

### Q3 What is your gender?

Answered: 269 Skipped: 0

| ANSWER CHOICES    | RESPONSES |     |
|-------------------|-----------|-----|
| Male              | 24.91%    | 67  |
| Female            | 71.38%    | 192 |
| Non-binary        | 0.00%     | 0   |
| Gender fluid      | 0.37%     | 1   |
| Transgender (MTF) | 0.00%     | 0   |
| Transgender (FTM) | 0.00%     | 0   |
| Other             | 0.00%     | 0   |
| Rather not say    | 3.35%     | 9   |
| TOTAL             |           | 269 |