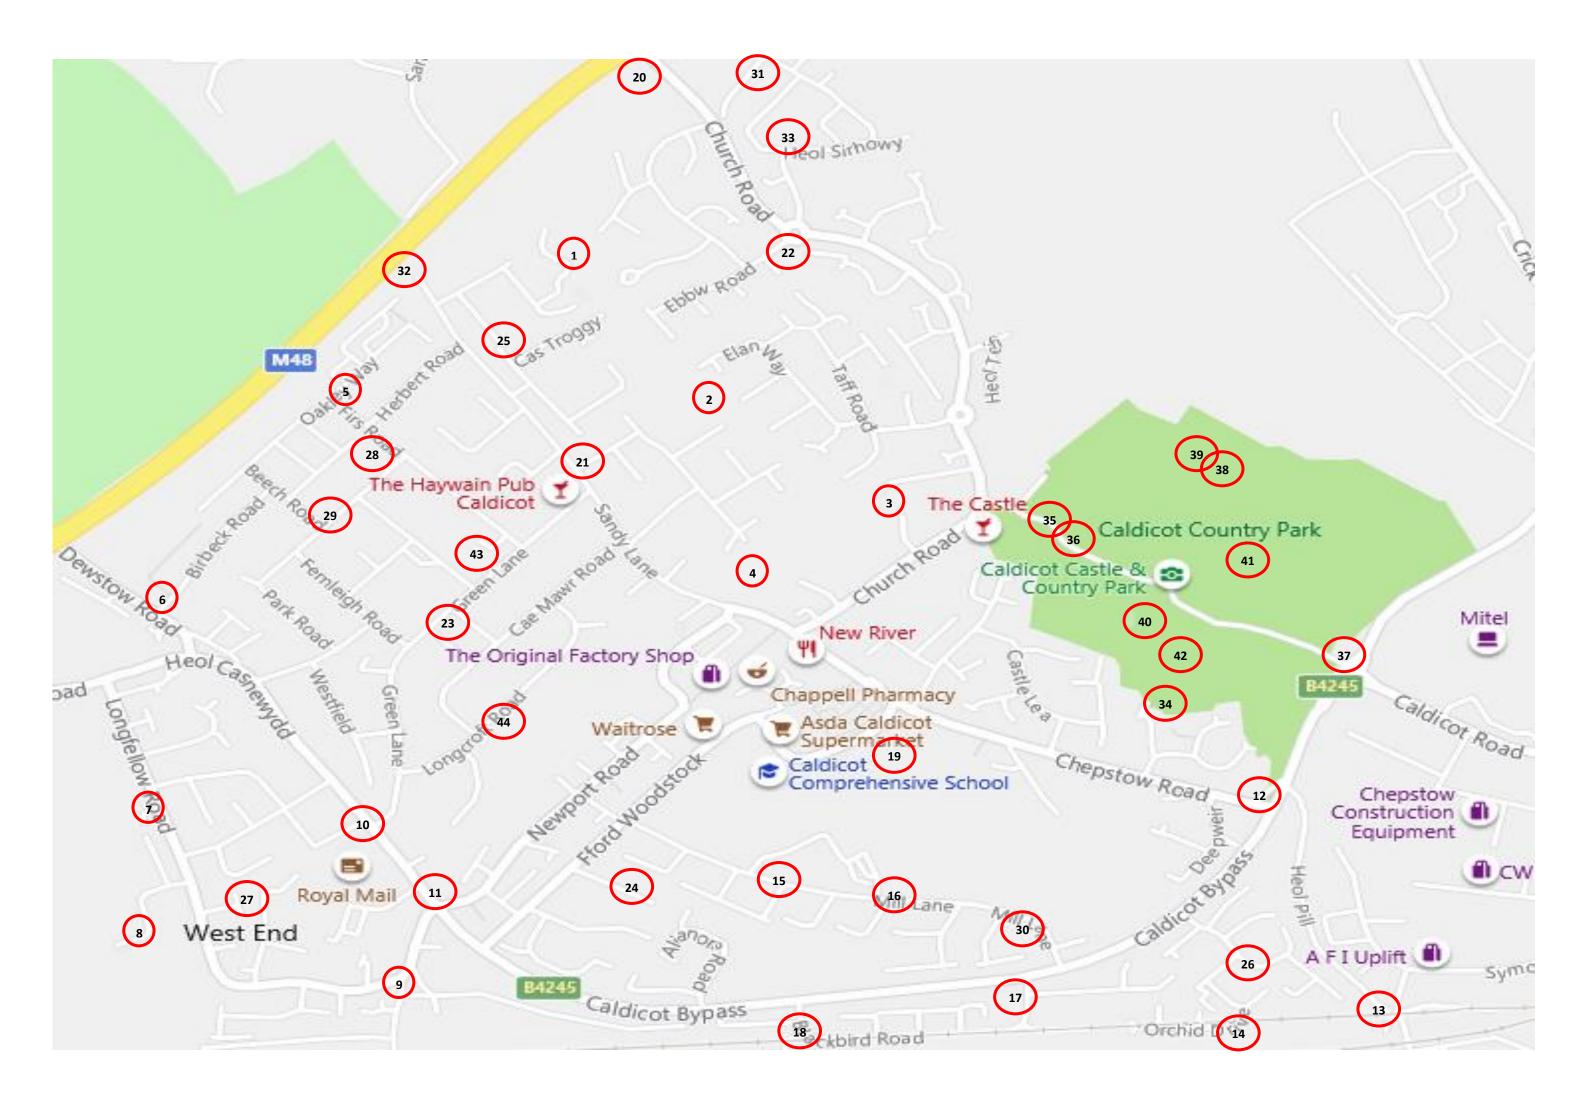

## **Dog Waste Bins Locations**

| 1        | Brookside [spinal path]                                                    |
|----------|----------------------------------------------------------------------------|
| 2        | Elan Way [spinal path]                                                     |
| 3        | Llanthony Close [spinal path (Church Hall)]                                |
| 4        | St Mary's [top of lane TC Building]                                        |
| 5        | Oakley Way shops                                                           |
| 6        | Corner Birbeck Road/Dewstow Road – Lid damaged (replaced S Parkinson)      |
| 7        | Longfellow Close                                                           |
| 8        | Rugby Club play area (replaced 2015)                                       |
| 9        | Longfellow Road [Station Road]                                             |
| 10       | West End School Lane                                                       |
| 11       | Newport Road/Ian Watts Funerals                                            |
| 12       | Chepstow Road/Deepweir                                                     |
| 13       | Pill Row [Ind estate end]                                                  |
| 14       | Orchid Drive                                                               |
| 15       | Mill Lane [school fields (near footpath to leisure centre)]                |
| 16       | Mill Lane [near cricket club (near road entrance to leisure centre)]       |
| 17       | Blackbird Road/Lapwing Avenue                                              |
| 18       | Blackbird Road [bridge]                                                    |
| 19       | Woodstock Way [corner of 3G pitch]                                         |
| 20       | Wentwood View [Caerwent Road] Sharpy's Cottage                             |
| 21       | Margretts Way                                                              |
| 22       | Old Church Road/ Ebbw Road roundabout                                      |
| 23       | Health Centre, Green Lane                                                  |
| 24       | Green behind Durand Road [near Dunlin Avenue]                              |
| 25       | Cas Troggy/Neddern Way path [off Sandy Lane]                               |
| 26       | Railway View [MHA]                                                         |
| 27       | Masefield/Longfellow Road – damaged Nov 2019 (replaced S Parkinson)        |
| 28       | Firs Road/Park Road Junction (08.09.15 Mon CC)                             |
| 29       | Park Road to The Close alley way (Nov 2017 Mon CC)                         |
| 30       | Mill Lane (near to cricket club) (Nov 2017 Mon CC)                         |
| 31       | Clos Ystwyth (2018)                                                        |
| 32       | Top Sandy Lane (2018)                                                      |
| 33       | Heol Sirhowy (2020)                                                        |
| 33       | Tieor Siriowy (2020)                                                       |
|          | Caldicot Castle                                                            |
| 34       | Castle Lodge Crescent                                                      |
| 35/36    | 2x Castle Car Park by Alligator Teeth                                      |
| 37       | Mitel Roundabout end of castle                                             |
| 38/39    |                                                                            |
| 40       | 2 x Bridge over Neddern Brook at back of Castle Main car park NEW          |
| 41       | •                                                                          |
| 42       | across field next to footbridge (leading to pond path) NEW                 |
| 42       | near Play area NEW                                                         |
|          | KGVPF                                                                      |
| 43       | KGVPF [play area end] (vandalised and replaced 2015) (vandalised nov 2017) |
| 44       | KGVPF [Sandy Lane end]                                                     |
| <b>→</b> | NOVI I [Danuy Lane Gliu]                                                   |

Total Bins: 44\*

44